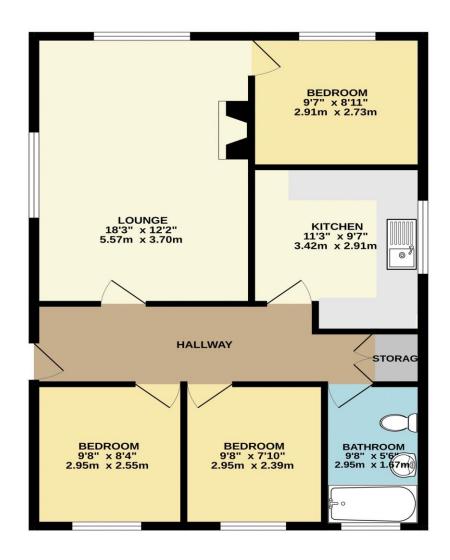

Lounge 12' 2" x 18' 3" (3.71m x 5.56m)

## Kitchen

9' 7" x 11' 3" (2.92m x 3.43m)

## Bedroom 1

8' 11" x 9' 7" (2.72m x 2.92m)

# Bedroom 2

8' 4" x 9' 8" (2.54m x 2.94m)

## Bedroom 3

7' 10" x 9' 8" (2.39m x 2.94m)

### **Bathroom**

5' 6" x 9' 8" (1.68m x 2.94m)

#### GROUND FLOOR 719 sq.ft. (66.8 sq.m.) approx.

#### TOTAL FLOOR AREA: 719 sq.ft. (66.8 sq.m.) approx.

Whilst every attempt has been made to ensure the accuracy of the floorplan contained here, measurements of doors, windows, rooms and any other items are approximate and no responsibility is taken for any error, omission or mis-statement. This plan is for illustrative purposes only and should be used as such by any prospective purchaser. The services, systems and appliances shown have not been tested and no guarantee as to their operability or efficiency can be given.